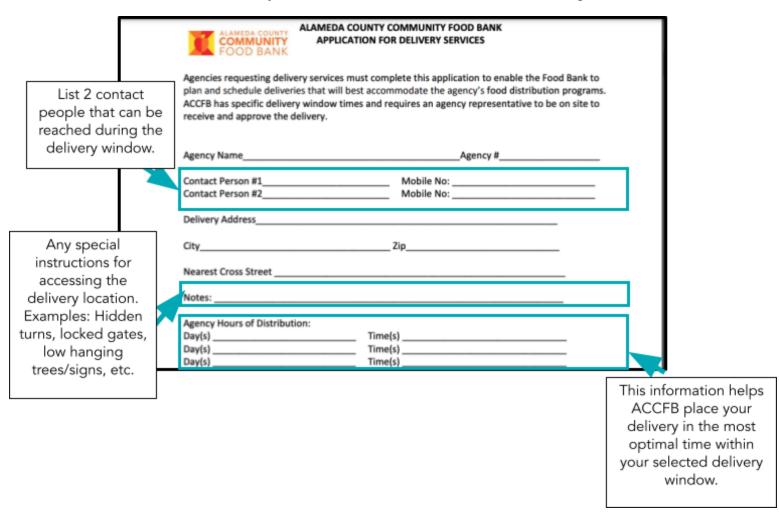

## Fill Out the Delivery Application

- 1. Open the Delivery Application.
- 2. Complete ALL fields. Guidance on specific fields in the Application is provided below.

Section 1: Delivery Location and Distribution Information (Page 1)